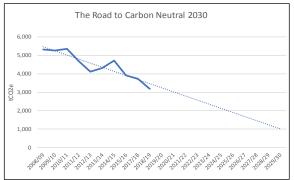

## **Carbon Clever Progress Dashboard**















| CMP Summary |    |
|-------------|----|
| Not Started | 22 |
| In Progress | 41 |
| Completed   | 4  |
| New         | 14 |





## **RBC CARBON ACTION PLAN HIGHLIGHTS**

- 1. 11 EVC's being developed across Rushcliffe in 2021 including the installation of a solar canopy at Gamston Community Centre
- 2. New LC at Bingham being built to BREEAM 'very good'. Install of £367k worth of Carbon reduction technology
- 3. In December 2020, nearly 2,000 trees (a mix of Crab Apple and Hazel) were delivered to RBC residents
- 4. In April over 90kg of wildflower seed will be distributed to RBC Parish Council's.
- 5. £100k Salix funding award to enable delivery of LED lighting upgrade for RBC estate