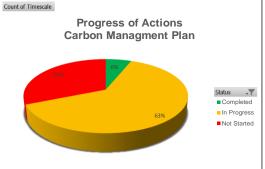

## **Carbon Clever Progress Dashboard**

| CMP Summary |    |
|-------------|----|
| Not Started | 22 |
| In Progress | 41 |
| Completed   | 4  |
| New         | 14 |