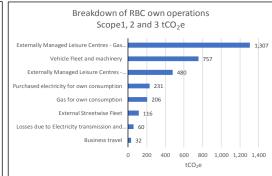

## **Carbon Clever Progress Dashboard**















| CMP Summary |    |
|-------------|----|
| Not Started | 22 |
| In Progress | 41 |
| Completed   | 4  |
| New         | 14 |





## **RBC CARBON ACTION PLAN HIGHLIGHTS**

- 1. 11 EVC's being developed across Rushcliffe in 2021 including the installation of a solar canopy at Gamston Community Centre
- 2. New LC at Bingham being built to BREEAM 'very good'. Install of £367k worth of Carbon reduction technology
- 3. In December 2020, nearly 2,000 trees (a mix of Crab Apple and Hazel) were delivered to RBC residents
- 4. In April over 90kg of wildflower seed will be distributed to RBC Parish Council's.
- 5. £100k Salix funding award to enable delivery of LED lighting upgrade for RBC estate