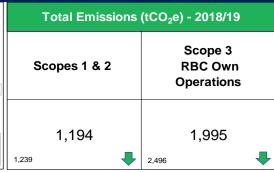

## **Carbon Clever Progress Dashboard**















| CMP Summary |    |
|-------------|----|
| Not Started | 22 |
| In Progress | 41 |
| Completed   | 4  |
| New         | 14 |





## **RBC CARBON ACTION PLAN HIGHLIGHTS**

- 1. 11 EVC's being developed across Rushcliffe in 2021 including the installation of a solar canopy at Gamston Community Centre
- 2. New LC at Bingham being built to BREEAM 'very good'. Install of £367k worth of Carbon reduction technology
- 3. In December 2020, nearly 2,000 trees (a mix of Crab Apple and Hazel) were delivered to RBC residents
- 4. In April over 90kg of wildflower seed will be distributed to RBC Parish Council's.
- 5. £100k Salix funding award to enable delivery of LED lighting upgrade for RBC estate