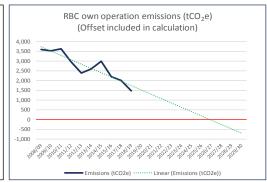

## **Carbon Clever Progress Dashboard**















| CMP Summary |    |
|-------------|----|
| Not Started | 22 |
| In Progress | 41 |
| Completed   | 4  |
| New         | 14 |





## **RBC CARBON ACTION PLAN HIGHLIGHTS**

- 1. 11 EVC's being developed across Rushcliffe in 2021 including the installation of a solar canopy at Gamston Community Centre
- 2. New LC at Bingham being built to BREEAM 'very good'. Install of £367k worth of Carbon reduction technology
- 3. In December 2020, nearly 2,000 trees (a mix of Crab Apple and Hazel) were delivered to RBC residents
- 4. In April over 90kg of wildflower seed will be distributed to RBC Parish Council's.
- 5. £100k Salix funding award to enable delivery of LED lighting upgrade for RBC estate