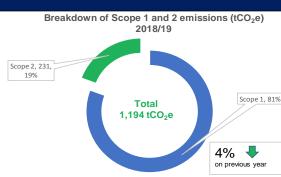

## **Carbon Clever Progress Dashboard**















| CMP Summary |    |
|-------------|----|
| Not Started | 22 |
| In Progress | 41 |
| Completed   | 4  |
| New         | 14 |





## **RBC CARBON ACTION PLAN HIGHLIGHTS**

- 1. 11 EVC's being developed across Rushcliffe in 2021 including the installation of a solar canopy at Gamston Community Centre
- 2. New LC at Bingham being built to BREEAM 'very good'. Install of £367k worth of Carbon reduction technology
- 3. In December 2020, nearly 2,000 trees (a mix of Crab Apple and Hazel) were delivered to RBC residents
- 4. In April over 90kg of wildflower seed will be distributed to RBC Parish Council's.
- 5. £100k Salix funding award to enable delivery of LED lighting upgrade for RBC estate