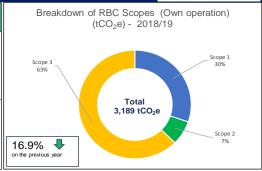

## **Carbon Clever Progress Dashboard**















| CMP Summary |    |
|-------------|----|
| Not Started | 22 |
| In Progress | 41 |
| Completed   | 4  |
| New         | 14 |





## **RBC CARBON ACTION PLAN HIGHLIGHTS**

- 1. 11 EVC's being developed across Rushcliffe in 2021 including the installation of a solar canopy at Gamston Community Centre
- 2. New LC at Bingham being built to BREEAM 'very good'. Install of £367k worth of Carbon reduction technology
- 3. In December 2020, nearly 2,000 trees (a mix of Crab Apple and Hazel) were delivered to RBC residents
- 4. In April over 90kg of wildflower seed will be distributed to RBC Parish Council's.
- 5. £100k Salix funding award to enable delivery of LED lighting upgrade for RBC estate