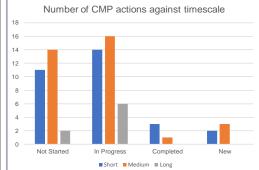

## **Carbon Clever Progress Dashboard**

| CMP Summary |    |
|-------------|----|
| Not Started | 22 |
| In Progress | 41 |
| Completed   | 4  |
| New         | 14 |